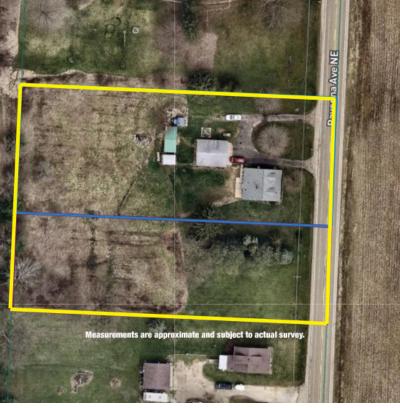

Information is believed to be accurate but not guaranteed.
KIKO Auctioneers

Scan for auction details, including directions.

Absolute Auction. All sells to the highest bidders on location. Real estate features 2 adjoining lots totaling 1.74 acres with circle drive, 2-car detached garage/workshop. Small block livestock barn, small sheds. Stark Co. parcel #3304132 & #3305871. Bungalow home built in 1915 w/ 1,310 SF. Main level features bedroom, full bath, kitchen, dining room, living room & family room with a fireplace. Two bedrooms upstairs. Full basement with oil FA furnace & central air. Taxes \$1,014 per half year. Louisville Local School. Home is due for updates, ideal starter home or investment. Open auction day at 12:00 PM. Come prepared to buy!