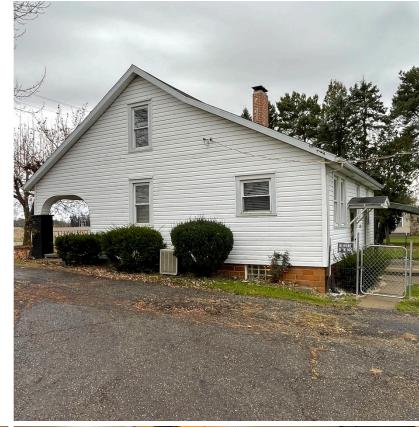

Information is believed to be accurate but not guaranteed.
KIKO Auctioneers

Scan for auction details, including directions.

Absolute Auction. All sells to the highest bidders on location. Real estate features 2 adjoining lots totaling 1.74 acres with circle drive, 2-car detached garage/workshop. Small block livestock barn, small sheds. Stark Co. parcel #3304132 & #3305871. Bungalow home built in 1915 w/ 1,310 SF. Main level features bedroom, full bath, kitchen, dining room, living room & family room with a fireplace. Two bedrooms upstairs. Full basement with oil FA furnace & central air. Taxes \$1,014 per half year. Louisville Local School. Home is due for updates, ideal starter home or investment. Open auction day at 12:00 PM. Come prepared to buy!