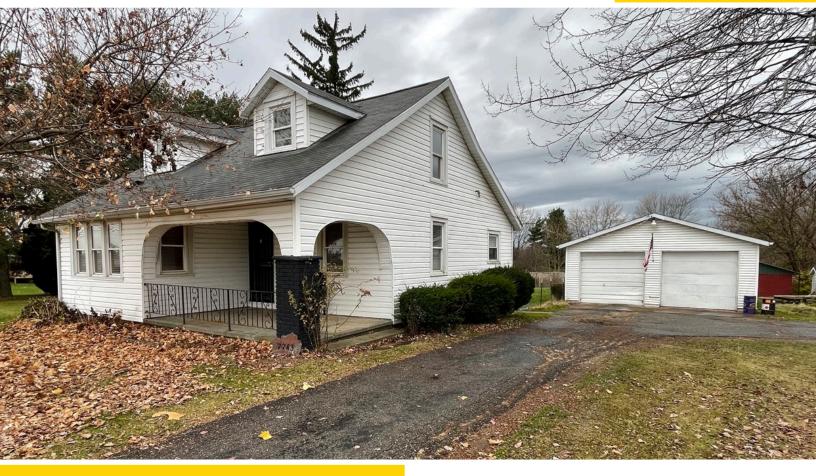

## HOME & GARAGE ON 1.74 ACRE

Investment Opportunity

7743 RAVENNA AVE., LOUISVILLE, OH 44641

Information is believed to be accurate but not guaranteed.
KIKO Auctioneers

Scan for auction details, including directions.

Absolute Auction. All sells to the highest bidders on location. Real estate features 2 adjoining lots totaling 1.74 acres with circle drive, 2-car detached garage/workshop. Small block livestock barn, small sheds. Stark Co. parcel #3304132 & #3305871. Bungalow home built in 1915 w/ 1,310 SF. Main level features bedroom, full bath, kitchen, dining room, living room & family room with a fireplace. Two bedrooms upstairs. Full basement with oil FA furnace & central air. Taxes \$1,014 per half year. Louisville Local School. Home is due for updates, ideal starter home or investment. Open auction day at 12:00 PM. Come prepared to buy!